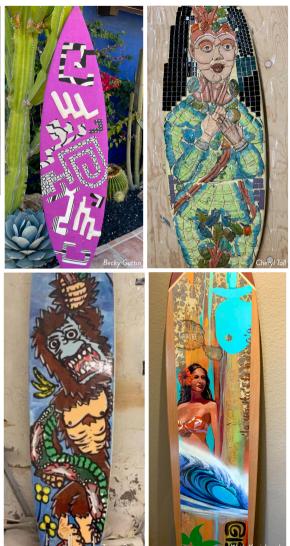

## FEATURING:

Wade Koniakowsky – painting Brennan Hubbell – mosaic Debb Solan – mixed media Becky Guttin – mixed media Cat Chiu Phillips – mixed media Trevon Rogers – painting Cherrie La Porte – mosaic Alessandra Moctezuma – mixed media Cheryl Tall – mixed media Anila Saier – mixed media

## SPECIAL EVENT:

THE AREA STA

Art Night Encinitas Reception December 11, 2021 6-9pm

www.rerip.org www.encinitasca.gov/Residents/ Cultural-Arts/ArtNight ebb Solan

*Peaceful Planet* is inspired by the term intersectional environmentalism – the idea that environmental issues affect marginalized communities most, and that social justice and nature are intertwined. Artists were invited to use an upcycled surfboard donated by Rerip to create a new work of art that comments on this theme or with their connection to the ocean to inspire, heal, or ground themselves during times of chaos and complexity. Using symbols, metaphors and mythical narratives, artists express their feelings about the environment and the importance of living a peaceful and equitable life in harmony with nature. The works of art invite viewers to reflect on their relationship with our shared planet and resources and how they can be advocates for social and environmental justice.

Local nonprofit Rerip wanted to participate in the growing movement for social and environmental action by collaborating with freelance curator Danielle Deery, Founder of Rainbow Art Studio, and local artists to present this exhibition. Rerip's mission is to keep surf gear out of landfills while promoting sustainability in surfing. Through it's community collection efforts and giveaway programs, Rerip diverts hundreds of boards a year, reallocating them to fellow surfers and artists.